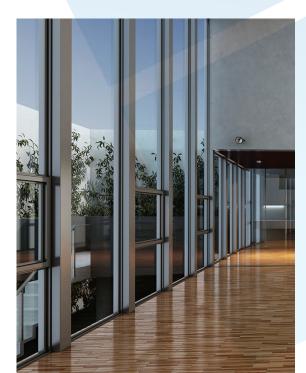

### TRANSITIONAL WINDOW FILM

**CoolVu Window Films** "transition" from a lighter to a darker tint when exposed to sunlight. On bright sunny days, CoolVu reacts to the sun's intensity and darkens to reduce sun glare and heat gain. On cloudy, rainy days and at night, CoolVu remains unchanged preserving your views and maximizing available daylight.

### **VIEW ENHANCEMENT**

CoolVu allows for clear vision through glass 24-7-365 helping maintain both day and night views due to its climate responsive nature.