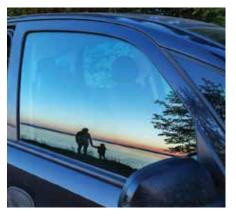

# TRANSITIONAL

How Cool is Your Vu?

CoolVu Window Films "transition" from a lighter to a darker tint when exposed to

# How Cool is Your Vu?

**CoolVu Window Films** "transition" from a lighter to a darker tint when exposed to sunlight. On bright sunny days, CoolVu reacts to the sun's intensity and darkens to reduce sun glare and heat gain. On cloudy, rainy days and at night, CoolVu remains unchanged preserving your views and maximizing available daylight.

# How Cool is Your Vu?

CoolVu Window Films "transition" from a lighter to a darker tint when exposed to sunlight. On bright sunny days, CoolVu reacts to the sun's intensity and darkens to reduce sun glare and heat gain. On cloudy, rainy days and at night, CoolVu remains unchanged preserving your views and maximizing available daylight.