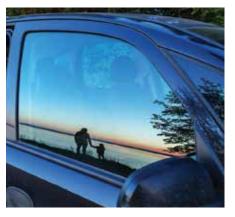

### **COOLVU ADAPTIVE SUN CONTROL**

CoolVu Transitional Films adapt to the intensity of the sun on your windows and doors. Utilizing advanced photochromic technology, CoolVu darkens when exposed to sunlight and returns to a lighter state when not. Composed of advanced ceramics and UV inhibitors, CoolVu blocks oppressive IR heat and damaging solar radiation. Stop the heat, preserve your view and enjoy darker tinted windows - only when needed.