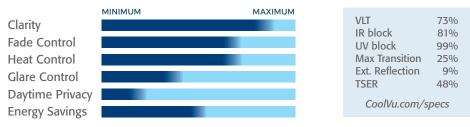

## **CV75/50 AUTO**



# TRANSITIONAL



How Cool is Your Vu?

CoolVu Window Films "transition" from a lighter to a darker tint when exposed to

### COOLVU TRANSITIONAL WINDOW FILMS:

- Improve occupant wellness
- Provide adaptive glare control
- Protect from UV radiation
- Reduce solar heat gain

### **CV75/50 PRODUCT PERFORMANCE**



### **COOLVU ADAPTIVE SUN CONTROL**

CoolVu Transitional Films adapt to the intensity of the sun on your windows and doors. Utilizing advanced photochromic technology, CoolVu darkens when exposed to sunlight and returns to a lighter state when not. Composed of advanced ceramics and UV inhibitors, CoolVu blocks oppressive IR heat and damaging solar radiation. Stop the heat, preserve your view and enjoy darker tinted windows - only when needed.



1-844-4CoolVu (1-844-426-6588) CoolVu.com







## **CV55/35 AUTO**



# TRANSITIONAL

# How Cool is Your Vu?

**CoolVu Window Films** "transition" from a lighter to a darker tint when exposed to sunlight. On bright sunny days, CoolVu reacts to the sun's intensity and darkens to reduce sun glare and heat gain. On cloudy, rainy days and at night,