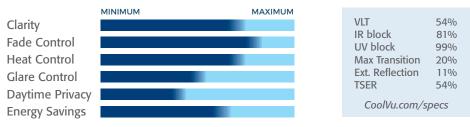

amics and UV inhibitors, CoolVu blocks oppressive IR heat and damaging solar radiation. Stop the heat, preserve your view and enjoy darker tinted windows - only when needed.



1-844-4CoolVu (1-844-426-6588) CoolVu.com







## **CV55/35 AUTO**



# TRANSITIONAL

# How Cool is Your Vu?

**CoolVu Window Films** "transition" from a lighter to a darker tint when exposed to sunlight. On bright sunny days, CoolVu reacts to the sun's intensity and darkens to reduce sun glare and heat gain. On cloudy, rainy days and at night, CoolVu remains unchanged preserving your views and maximizing available daylight.

### COOLVU TRANSITIONAL WINDOW FILMS:

- Improve occupant wellness
- Provide adaptive glare control
- Protect from UV radiation
- Reduce solar heat gain

### **CV55/35 PRODUCT PERFORMANCE**



### **COOLVU ADAPTIVE SUN CONTROL**

CoolVu Transitional Films adapt to the intensity of the sun on your windows and doors. Utilizing advanced photochromic technology, CoolVu darkens when exposed to sunlight and returns to a lighter state when not. Composed of advanced ceramics and UV inhibitors, CoolVu blocks oppressive IR heat and damaging solar radiation. Stop the heat, preserve your view and enjoy darker tinted windows - only when needed.



1-844-4CoolVu (1-844-426-6588) CoolVu.com







## **CV35/20 AUTO**



# **TRANSITIONAL**



# How Cool is Your Vu?

CoolVu Window Films "transition" from a lighter to a darker tint when exposed to sunlight. On bright sunny days, CoolVu reacts to the sun's intensity and darkens to reduce sun glare and heat gain. On cloudy, rainy days and at nigh